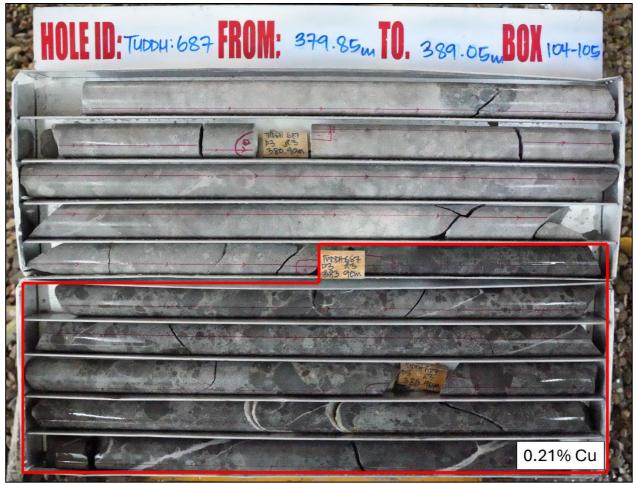

#08-2024 | March 4, 2024

**Figure 5. Example Lithology and Alteration, TUDDH-687.** Sharp change in alteration style from intense bleaching to strong potassic alteration at 383.90 m, within polymictic matrix supported breccia. The increase in potassic alteration coincides with a sharp increase in copper mineralization. The composite assay value for the interval shown from 383.9 m to 389.5 m is 0.21% Cu. An isolated clast of re-worked breccia is visible within the greater breccia unit at the top right of the image. Width of core is 4.76 cm in each photo.