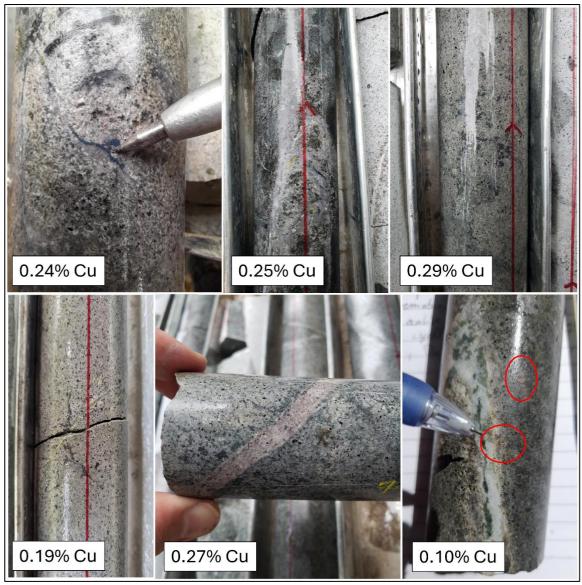

#08-2024 | March 4, 2024

**Figure 4. Example Mineralization from Wailoaloa Drillholes.** Top left: Coarse bornite veinlet within patch of intense potassic alteration (TUDDH-687, 709.5 m). Top middle: Inner propylitic alteration with silica stockwork veining and coarse blebs of chalcopyrite (TUDDH-687, 732.5 m). Top right: Stringers and blebs of magnetite (TUDDH-687, 739.9 m). Bottom left: Magnetite stringer crosscut by chalcopyrite-bornite veinlet (TUDDH-687, 758 m). Bottom center: Potassium feldspar vein with microcrystalline chalcopyrite within potassically altered host with secondary biotite alteration (TUDDH-687, 745 m). Bottom right: Specks of native copper (circled in red) associated with quartz-epidote vein with yellow sericite selvage (TUDDH-687, 703 m). Width of core is 4.76 cm in each photo.