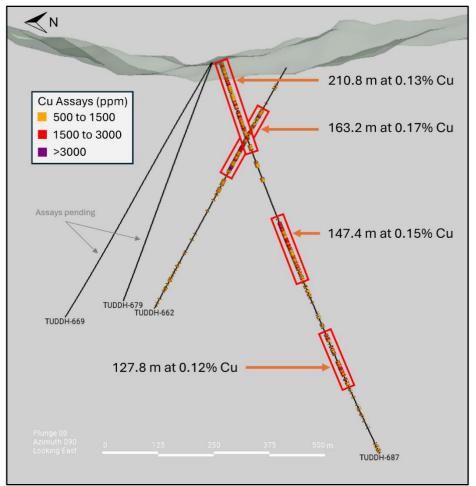

#08-2024 | March 4, 2024

**Figure 2. Cross-Section of the Wailoaloa Drillholes, Looking East.** Zones of elevated copper mineralization are shown in red boxes. Three zones of anomalous copper mineralization are observed in TUDDH-687, and one in TUDDH-662. TUDDH-662 and TUDDH-687 both terminated in anomalous copper mineralization. Assays are pending for drillholes TUDDH-669 and TUDDH-679.

| Hole ID   | From  | То    | Interval (m) | Cu (%) |
|-----------|-------|-------|--------------|--------|
| TUDDH-662 | 110.8 | 274.0 | 163.2        | 0.17   |
| TUDDH-687 | 0.0   | 210.8 | 210.8        | 0.13   |
| TUDDH-687 | 377.8 | 525.2 | 147.4        | 0.15   |
| TUDDH-687 | 658.1 | 785.9 | 127.8        | 0.12   |