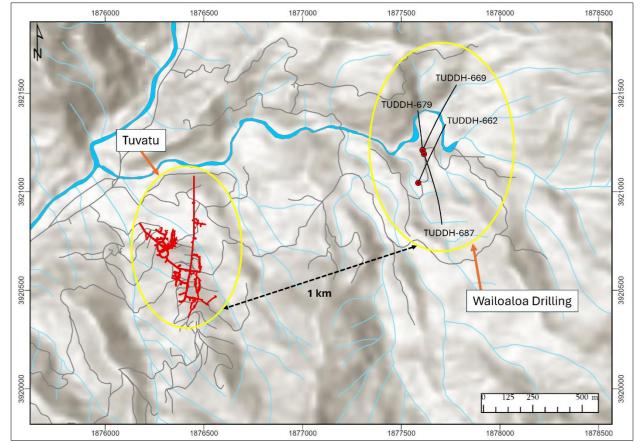

**Table 1. Highlights of exploration drilling at Wailoaloa**. For full results see Table 3 and Table 4 in theAppendix.

**Figure 1. Plan View of Wailoaloa Drillholes in Relation to Tuvatu.** The Wailoaloa discovery is approximately 1 km northeast of Tuvatu. Underground development at Tuvatu are shown in red.

# Drilling intersects multiple zones of extensive copper mineralization up to 210.8 m in length

North Vancouver, B.C., March 4, 2024 - Lion One Metals Limited (TSX-V: LIO) (OTCQX: LOMLF) (ASX: LLO) ("Lion One" or the "Company") is pleased to announce the discovery of copper porphyry-style mineralization in a newly identified mineralized system 1 km northeast of the company's 100% owned Tuvatu Alkaline Gold Project in Fiji.