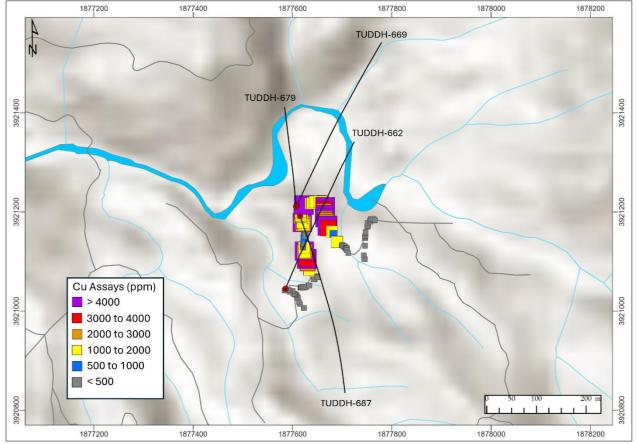

**Figure 3. Plan View of Wailoaloa Drillholes in Relation to Surface Sampling Results.** Bench sampling in the Wailoaloa area from 2019 to 2023 revealed a strong surface copper anomaly approximately 150 m x 100 m in size.

### Surface Sampling

Lion One Metals completed surface sampling programs in the Wailoaloa area in 2019 and again in 2023 as part of the regional exploration program, consisting primarily of bench sampling along newly excavated access trails. A total of 443 samples are included in this news release (Table 6), focused on the Wailoaloa drill area. Of these samples, 72 (16%) returned copper grades in excess of 2000 ppm, and 141 (32%) returned copper grades in excess of 1000 ppm. Copper grades above 500 ppm are considered anomalous. The Wailoaloa area is therefore strongly anomalous in copper. The surface copper anomaly outlined by the Wailoaloa sampling is 150 m by 100 m in size and may be expanded further with additional sampling.